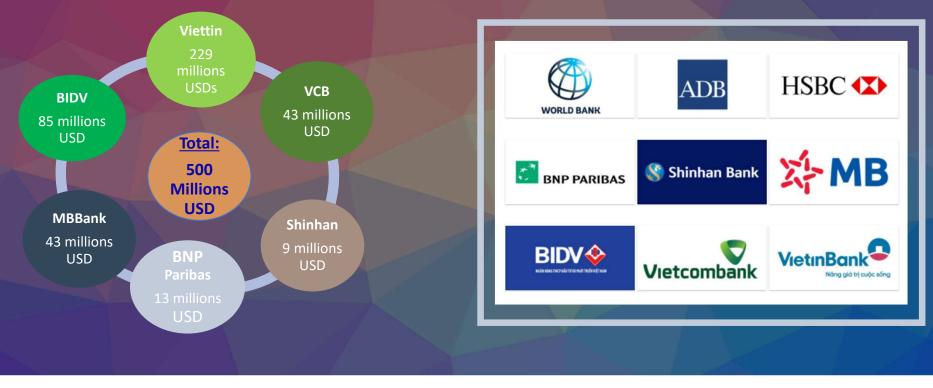

## **FINANCIAL CAPABILITIES**

#### Credit rating AA+ with total credit limit over 500M USD