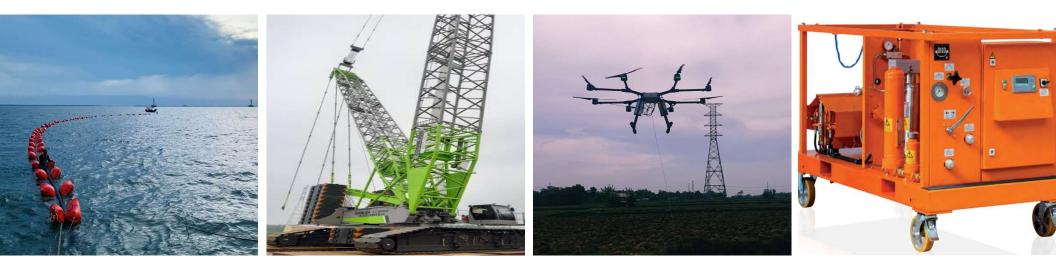

### Modern equipment and modern technologies

Submarine cable system

### Oversized cranes

## brake traction system

Substation &T-line equipment

# Submarine cable system

## Submarine cable system (cont)

cable pusher

Oversized And Over-weight cranes

## Brake traction system

Air-dryer and Compressor equipment

High Vacuum Oil Purifier

## Substation & T-line equipment