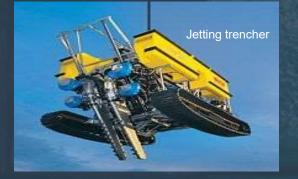

# Submarine cable system

## Submarine cable system (cont)

cable pusher

Oversized And Over-weight cranes