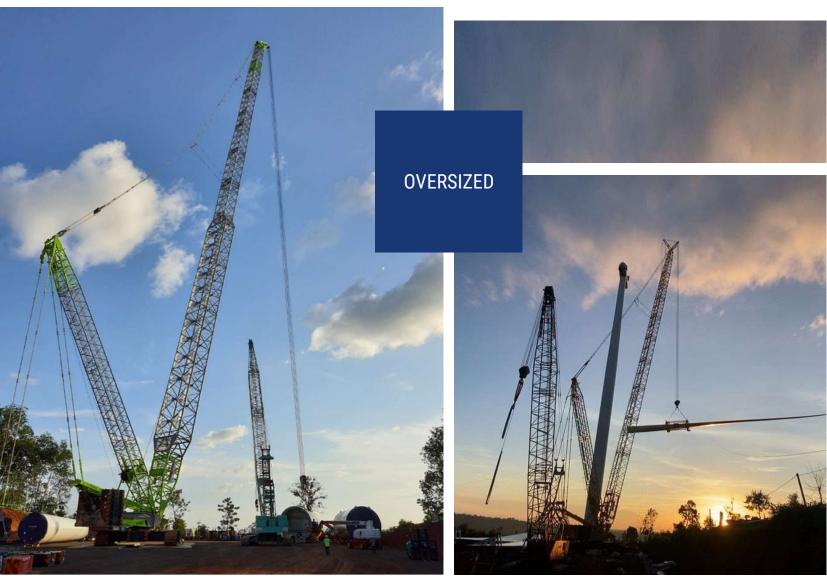

### Oversized cranes

## Submarine cable system (cont)

cable pusher

Oversized And Over-weight cranes