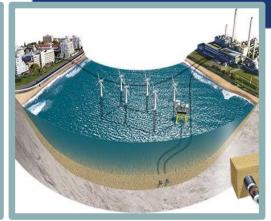

• Submarine Cable monitor The general solution for Submarine cable monitoring to improve operation, management and maintenance planning.