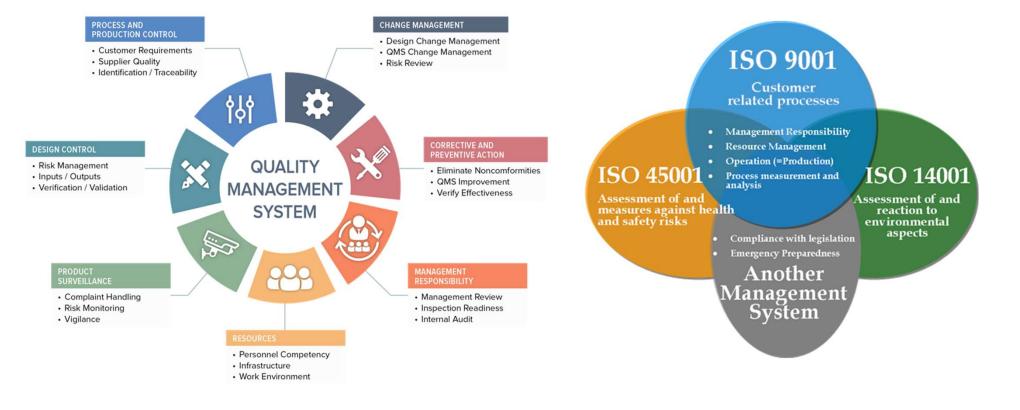

# ISO 9001, ISO 45001 & ISO 14001

### **ISO CERTIFICATE 9001, ISO CERT 14001 & 45001**