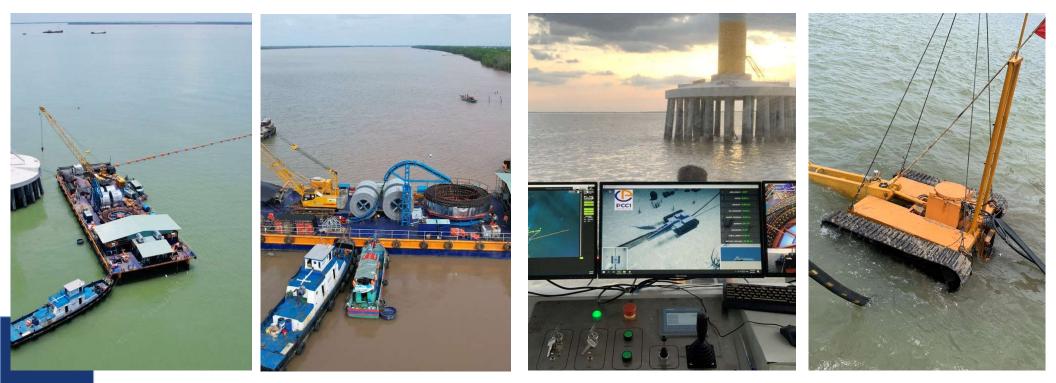

### Modern equipment and modern technologies

Submarine cable system

# Submarine cable system

## Submarine cable system (cont)

cable pusher

Oversized And Over-weight cranes

## Brake traction system

Air-dryer and Compressor equipment

High Vacuum Oil Purifier

## Substation & T-line equipment