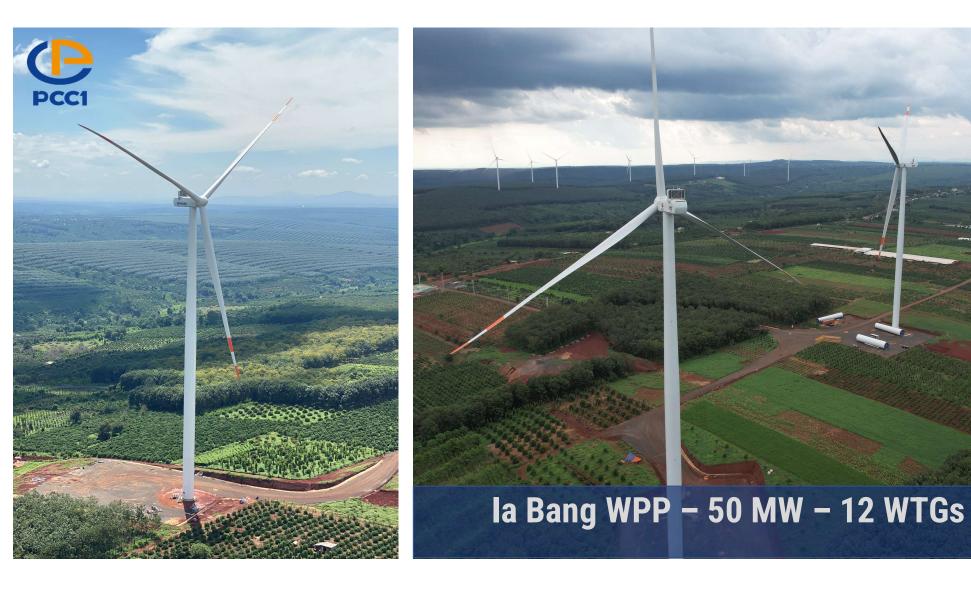

## OUR RENEWABLE ENERGY PROJECTS

| No | Name of Project                                   | Start   | Finish  |
|----|---------------------------------------------------|---------|---------|
| 22 | EPC - Hanbaram Wind Farm Project -117 MW          | 01/2021 | 09/2021 |
| 23 | EPC - Hung Hai Gia Lai Wind Farm Project -100MW   | 03/2021 | 10/2021 |
| 24 | EPC – IABANG 1 Wind Farm Project – 50 MW          | 10/2020 | 10/2021 |
| 25 | EPC - Tan Phu Dong 2 Wind Farm Project – 50 MW    | 03/2021 | 10/2021 |
| 26 | EPC - lapet Đak Đoa Wind farm project 1,2 -200 MW | 11/2020 | 09/2021 |