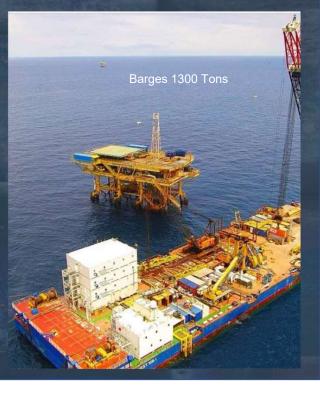

### Oversized cranes

## Submarine cable system (cont)

cable pusher

Oversized And Over-weight cranes