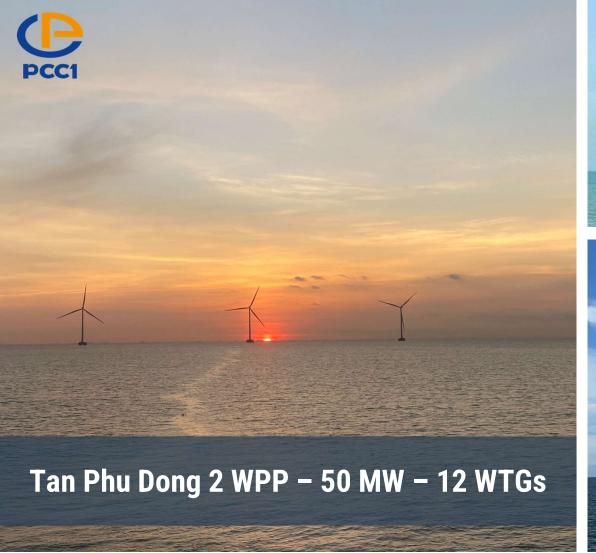

## OUR RENEWABLE ENERGY PROJECTS

| No | Name of Project                                   | Start   | Finish  |
|----|---------------------------------------------------|---------|---------|
| 22 | EPC - Hanbaram Wind Farm Project -117 MW          | 01/2021 | 09/2021 |
| 23 | EPC - Hung Hai Gia Lai Wind Farm Project -100MW   | 03/2021 | 10/2021 |
| 24 | EPC – IABANG 1 Wind Farm Project – 50 MW          | 10/2020 | 10/2021 |
| 25 | EPC - Tan Phu Dong 2 Wind Farm Project – 50 MW    | 03/2021 | 10/2021 |
| 26 | EPC - lapet Đak Đoa Wind farm project 1,2 -200 MW | 11/2020 | 09/2021 |