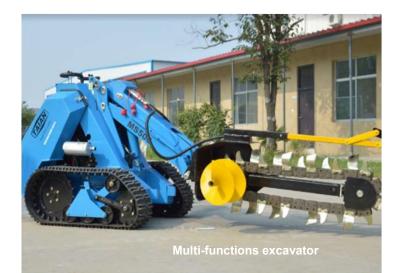

### Modern equipment and modern technologies

Submarine cable system

### Oversized cranes