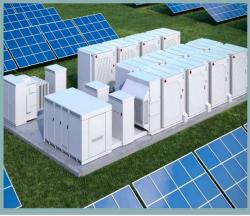

- Battery Energy Storage System
- Rate of power increase of renewable energy
- Power generation time-shifting
- Reduce overload, ensure power supply high reliability

Shaving the peak, increase the rate of selfconsumption.